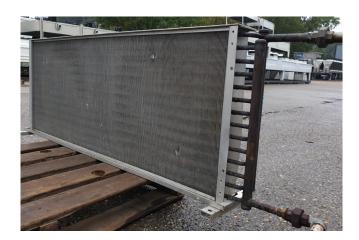

#### **Used Helpman Heater block**

Used Helpman heater block on Glycol / water. Block sizes: 1335x45x535 mm (LxWxH). It is possible to put this block in front of a Helpman LEX 20. \*All components of this used evaporator will be tested on good working, leak free condition (electro engines), coils, bearings) Choosing HOSBV means buying with warranty. We perform a industrial cleaning. Also, we can arrange your shipment.