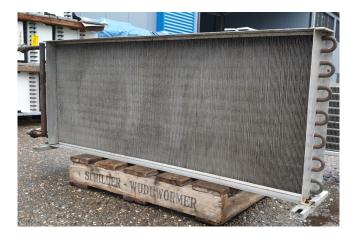

#### **Used Helpman Heater block**

Used Helpman heater block on Glycol / water. Block sizes: 1335x45x535 mm (LxWxH). It is possible to put this block in front of a Helpman LEX 20. \*All components of this used evaporator will be tested on good working, leak free condition (electro engines), coils, bearings) Choosing HOSBV means buying with warranty. We perform a industrial cleaning. Also, we can arrange your shipment.