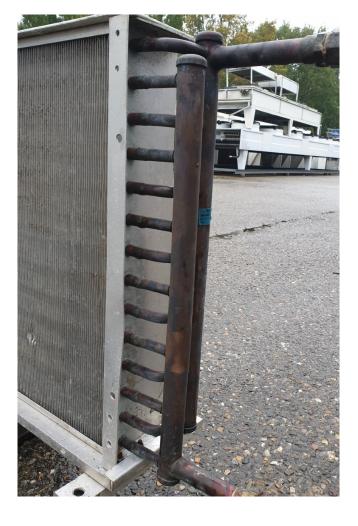

### **Helpman Heater block**

### **Specifications**

| Brand           | Helpman                              |
|-----------------|--------------------------------------|
| Туре            | Heater block                         |
| kW              | 28,0                                 |
| Refrigerant     | Glycol                               |
| Number of Fans  | 0                                    |
| Fin Space in mm | 4                                    |
| Defrosting      | None                                 |
| Sizes           | 1670x250x560 mm                      |
|                 | (LxWxH)                              |
| Remarks         | Capacity based on glycol             |
|                 | temperature 42/35,3°C,               |
|                 | volume flow of 5,6 m <sup>3</sup> /h |
|                 | and a airflow of 6000                |
|                 | m³/h                                 |
| Stock           | 2                                    |

#### **Used Helpman Heater block**

Used Helpman heater block on Glycol / water. Block sizes: 1335x45x535 mm (LxWxH). It is possible to put this block in front of a Helpman LEX 20. \*All components of this used evaporator will be tested on good working, leak free condition (electro engines), coils, bearings) Choosing HOSBV means buying with warranty. We perform a industrial cleaning. Also, we can arrange your shipment.