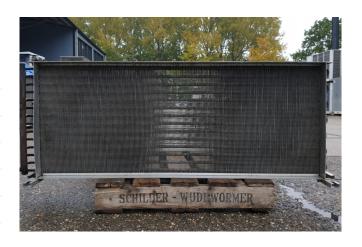

#### **Used Helpman Heater block**

Used Helpman heater block on Glycol / water. Block sizes: 1335x45x535 mm (LxWxH). It is possible to put this block in front of a Helpman LEX 20. \*All components of this used evaporator will be tested on good working, leak free condition (electro engines), coils, bearings) Choosing HOSBV means buying with warranty. We perform a industrial cleaning. Also, we can arrange your shipment.