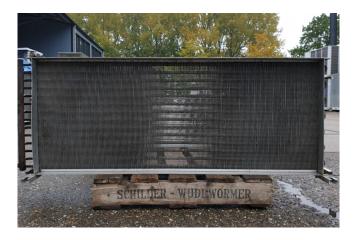

#### **Used Helpman Heater block**

Used Helpman heater block on Glycol / water. Block sizes: 1335x45x535 mm (LxWxH). It is possible to put this block in front of a Helpman LEX 20. \*All components of this used evaporator will be tested on good working, leak free condition (electro engines), coils, bearings) Choosing HOSBV means buying with warranty. We perform a industrial cleaning. Also, we can arrange your shipment.